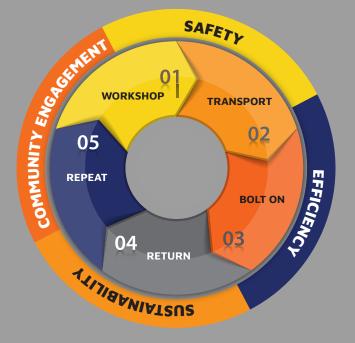

With over 100 years of experience in the tyre industry, our team is dedicated to enhancing safety for workers in the mining and transportation sectors.

The Kleva Cage is a global solution for the safe transportation of fully inflated ready for use tyre and rim assemblies, providing a truly circular delivery system.

The Kleva Cage is a certified engineered design, fabricated from high quality steel and coated to ensure it is tough enough to handle Australian conditions.

## MOVE TYRE INFLATION OFF-SITE, STORE SAFELY ON-SITE

■ IMPROVING ASSET AVAILABLITY

SAFE TYRE INFLATION, REMOVING YOUR TEAM AWAY FROM THE ENERGY SOURCE

RECYCLING END OF LIFE TYRES AND REMOVING PLASTIC WASTE

■ FASTER TYRE CHANGES, LESS DOWNTIME, LESS MANUAL HANDLING

INFLATED TYRE SOLUTION www.klevacages.com.au