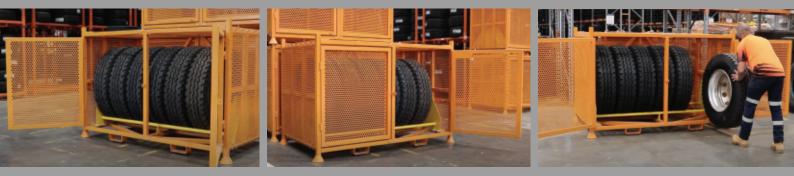

With over 100 years of experience in the tyre industry, our team is dedicated to enhancing safety for workers in the mining and transportation sectors.

The Kleva Cage is a global solution for the safe transportation of fully inflated ready for use tyre and rim assemblies, providing a truly circular delivery system.

The Kleva Cage is a certified engineered design, fabricated from high quality steel and coated to ensure it is tough enough to handle Australian conditions.

■ FASTER TYRE CHANGES, LESS DOWNTIME, LESS MANUAL HANDLING

INFLATED TYRE SOLUTION www.klevacages.com.au